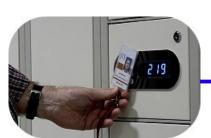

#### **RFID Lockers**

- Highly durable all weather all purpose lockers equipped with RFID locks.
  - Tough long lasting lockers remove the need for keys locks or combination locks
  - Instead the lock is controlled by the student RFID contactless Campus card or wrist band.
  - The RFID locks can be controlled by an administrator master card and an emergency opening device.

### **RFID Lockers**

Click to watch RFID lockers in action