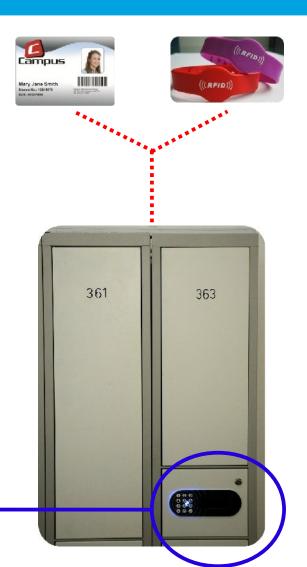

#### **RFID Lockers**

- Highly durable all weather all purpose lockers equipped with RFID locks.
  - Tough long lasting lockers remove the need for keys locks or combination locks
  - Instead the lock is controlled by the student RFID contactless Campus card or wrist band.
  - The RFID locks can be controlled by an administrator master card and an emergency opening device.

### **RFID Lockers**

Click to watch RFID lockers in action