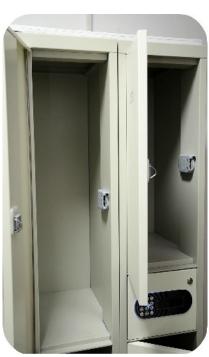

#### **RFID Lockers**

- Highly durable all weather all purpose lockers equipped with RFID locks.
  - Tough long lasting lockers remove the need for keys locks or combination locks
  - Instead the lock is controlled by the student RFID contactless Campus card or wrist band.
  - The RFID locks can be controlled by an administrator master card and an emergency opening device.