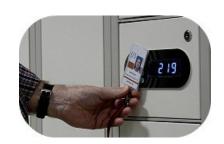

#### **RFID Lockers**

- Highly durable all weather all purpose lockers equipped with RFID locks.
  - Tough long lasting lockers remove the need for keys locks or combination locks
  - Instead the lock is controlled by the student RFID contactless Campus card or wrist band.
  - The RFID locks can be controlled by an administrator master card and an emergency opening device.