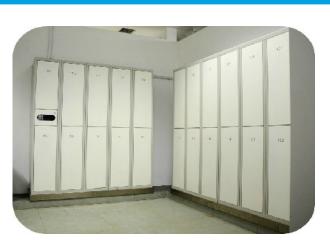

#### **RFID Lockers**

- Highly durable all weather all purpose lockers equipped with RFID locks.
  - Tough long lasting lockers remove the need for keys locks or combination locks
  - Instead the lock is controlled by the student RFID contactless Campus card or wrist band.
  - The RFID locks can be controlled by an administrator master card and an emergency opening device.